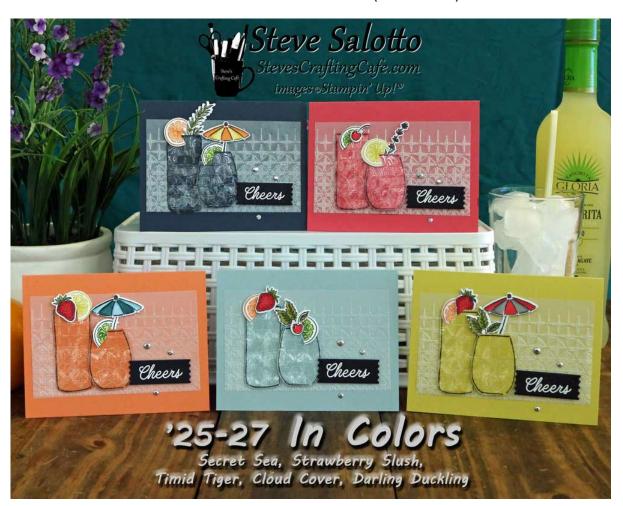

|
|   | Attached glasses with garnishes to card front. Use regular adhesive on the taller |
|   | glass, and Dimensionals on the shorter glass.                                     |
|   | Stamp sentiment in Versamark watermark ink onto scrap of black CS, then heat      |
|   | emboss using white embossing powder.                                              |
|   | Punch both ends of the sentiment label with the Happy Labels Pick a Punch, then   |
|   | attach to card using Dimensionals.                                                |
|   | Add three metallic gems as shown.                                                 |
|   | Glue piece of white CS (5¼ x 4) to inside of card.                                |

I made the same card with all five new In Colors. (see below)



## "Cheers!" 2025-2027 In Colors

Steve Salotto 661-350-7557

steve@stevescraftingcafe.com StevesCraftingCafe.com



<u>Cheers & Sips</u> <u>Bundle (English) -</u> <u>165594</u>

Price: \$41.25

Add to Cart



Glass & Gardens
Embossing Folders
- 165597

Price: \$9.00

Add to Cart



Basics Wow!
Embossing
Powder - 165679

Price: \$21.00

Add to Cart



Adhesive-Backed

Metallic Gems 
163780

Price: \$9.00

Add to Cart



Timid Tiger 8-1/2"
X 11" Cardstock 165626

Price: \$14.00

Add to Cart



Basic White 8-1/2"
X 11" Cardstock 166780

Price: \$14.00

Add to Cart



Basic Black 8-1/2"
X 11" Cardstock 121045

Price: \$14.00

Add to Cart



Window Sheets - 142314

Price: \$5.00

Add to Cart



Uninked Stampin'
Pad & Whisper

<u>White Refill -</u> <u>147277</u>

Price: \$10.50

Add to Cart