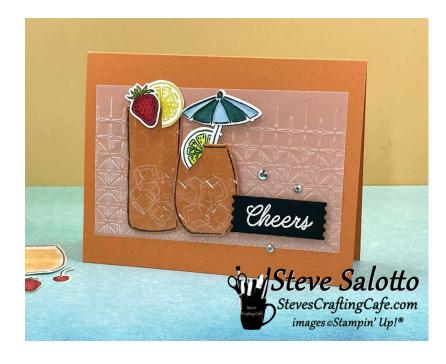

# "Cheers!" 2025-2027 In Colors

- All measurements are in inches
- CS = card stock

#### **CARD STOCK/PAPER:**

- Timid Tiger (orange) CS for card base (A2 size card; 5½ x 4¼)
  - Additional piece of Timid Tiger CS for glasses. (approx. 2½ x 3)

where the fruit will cover it.)

- White CS for inside panel (5¼ x 4)
- White CS scraps for garnishes
- Scrap of black CS (2½ x ¾)
- Vellum (5 x 3)
- Window Sheet (approx. 2½ x 3)

### **INSTRUCTIONS**

| Use "Glass" folder to emboss piece of vellum and piece of window sheet.                            |
|----------------------------------------------------------------------------------------------------|
| Glue vellum to card front, hiding adhesive behind where the glasses and sentiment                  |
| can cover it.                                                                                      |
| Stamp cocktail glass outlines onto small piece of orange CS, then stamp ice cubes in               |
| white ink onto bottom of both glasses.                                                             |
| <ul> <li>Die cut the orange glasses, and die cut two matching "glasses" shapes from the</li> </ul> |
| embossed window sheet.                                                                             |
| Glue the window sheet die cuts over the orange die cut glasses, being strategic                    |
| where you place glue. (Hint: use tiny amounts on the stamped lines and/or put glue                 |
|                                                                                                    |

| Ш | Stamp various garnishes onto white scrap paper, die-cut them, and then color with |
|---|-----------------------------------------------------------------------------------|
|   | Stampin' Blends.                                                                  |
|   | Attached glasses with garnishes to card front. Use regular adhesive on the taller |
|   | glass, and Dimensionals on the shorter glass.                                     |
|   | Stamp sentiment in Versamark watermark ink onto scrap of black CS, then heat      |
|   | emboss using white embossing powder.                                              |
|   | Punch both ends of the sentiment label with the Happy Labels Pick a Punch, then   |
|   | attach to card using Dimensionals.                                                |
|   | Add three metallic gems as shown.                                                 |
|   | Glue piece of white CS (5¼ x 4) to inside of card.                                |